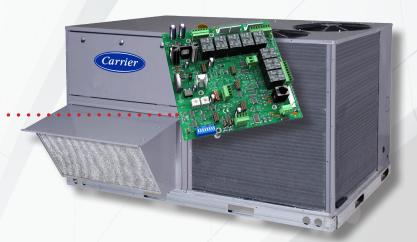

Carrier's i-Vu Equipment Touch is an integrated component of the i-Vu Building Automation System. It features an illuminated, 4.3" color pixel touchscreen display and connects to a single Open (BACnet) equipment controller. Designed for wall mounting, it provides building occupants, facility managers, and installers a powerful user interface for managing a single piece of HVAC equipment in a building.

#### **Hardware Features**

- Illuminated 4.3", 480 x 272 color pixel touchscreen display (no buttons)
- Built-in temperature and humidity sensing
- Connects to a single Open (BACnet) controller using Rnet communications
- Supports remote thermistor sensor (such as Carrier T55)
- Supports International languages
- Ideal for single-zone rooftop applications such as office spaces and warehouses