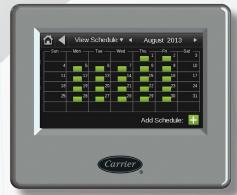

**Alarms Screen** 

Schedules Screen

**CONTROLS EXPERT** Tested. Certified. Factory Authorized.

For more information, contact your local Carrier Controls Expert. Controls Expert Locator: www.carrier.com/controls-experts