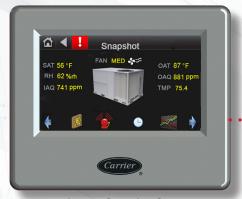

**Equipment Snapshot Screen** 

#### For Facility Managers

- Multi-level password protection for security
- Convenient "Snapshot" screen for viewing operating conditions at a glance
- Easy access to equipment configuration, schedules, trends, and alarms
- Audible & visual alarm indication