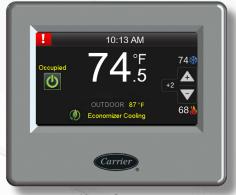

## For Building Occupants

- View current space temperature
- View operating mode (heat/cool/economizer)
- Change setpoints easily
- Initiate timed local overrides