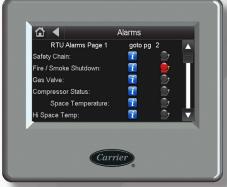

**Alarms Screen** 

Schedules Screen

**CONTROLS EXPERT** Tested. Certified. Factory Authorized.

For more information, contact your local Carrier Controls Expert. Controls Expert Locator: www.carrier.com/controls-experts